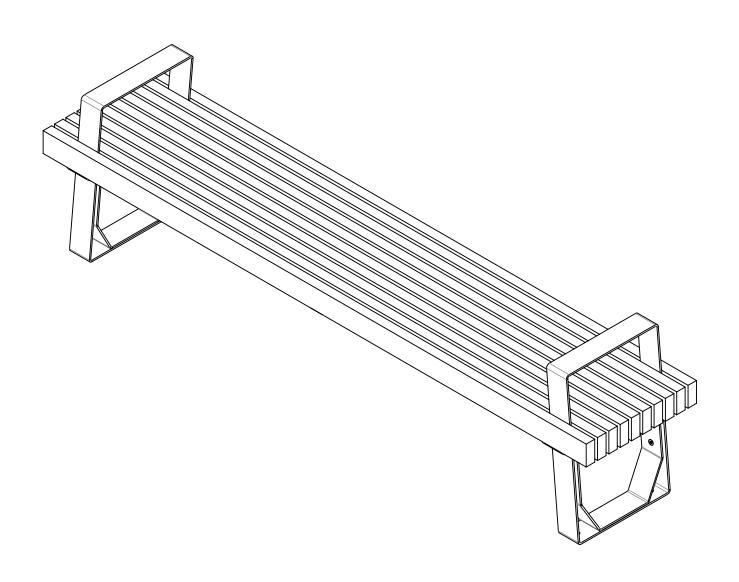

## MATERIALS LIST:

- (1) Bench Ends 1/4" Laser-Cut Steel Plate
- (2) Seat Slats 2" x 4" Nominal Ipe Wood
  (3) Mounted with Four Ø 1/2" x 4-5" Stainless Steel Anchor Bolts (Customer Supplied)

RIGHT SIDE VIEW