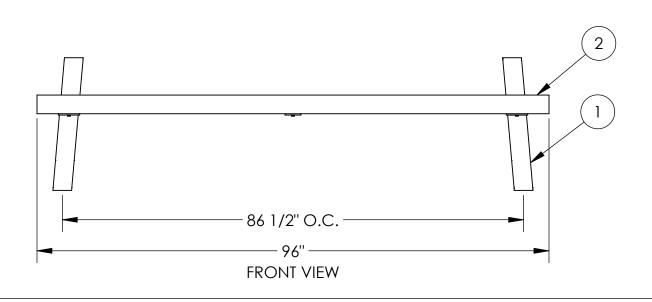

## MATERIALS LIST:

- (1) Bench Ends 1/4" Laser-Cut Steel Plate
- (2) Seat Slats 2" x 4" Nominal Ipe Wood
  (3) Mounted with Four Ø 1/2" x 4-5" Stainless Steel Anchor Bolts (Customer Supplied)

RIGHT SIDE VIEW