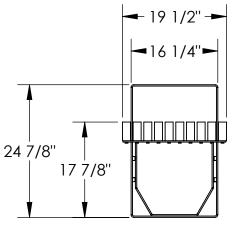

CUSTOM BENCH

TITLE

P.O. Box 22326 Lincoln, NE 68542

FS1-2100

PRODUCT NO.

PF: 402/421-9464 | WEBSITE: www.sitescapesonline.com FX: 402/421-9479 | E-MAIL: info@sitescapesonline.com

INCH TOLERANCES U.O.S.

FRACTION--±1/16" ANG-----±1° THE INFORMATION CONTAINED IN THIS DRAWING IS THE SOLE PROPERTY OF SITESCAPES, INC. ANY REPRODUCTION IN PART OR AS A WHOLE WITHOUT THE WRITTEN PERMISSION OF SITESCAPES, INC. IS PROHIBITED.

THE INFORMATION CONTAINED IN THIS DRAWING IS THE SOLE PROPERTY OF SITESCAPES, INC. ANY REPRODUCTION IN PART OR AS A WHOLE WITHOUT THE WRITTEN PERMISSION OF SITESCAPES, INC. IS PROHIBITED.

**CUSTOM BENCH** 

**TITLE** 

PRODUCT NO. FS1-2100

FRACTION--±1/16" ANG-----±1°

\*Available in powder coat and DuraCoat finishes